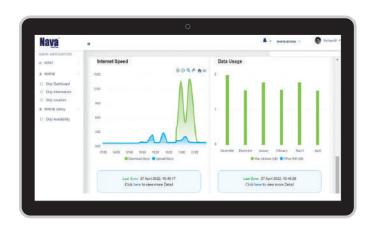

#### **Nava Ones Portal**

Everything you need in one place. The portal is designed based on a responsive web user interface that works well with all operating systems.

- Monitor status, real-time browsing speed and data usage, knowing your data usage consumption
- Over-the-air manage airtime service plan, enhancing your experience to order the service at any time you need
- Locate the current position of your ship and track the ship route's history, monitoring the sea lanes closely throughout your journey