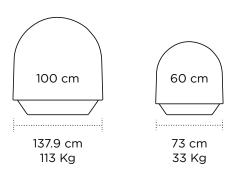

#### At a Glance: Nava Service

High-performance automatic tracking satellite antenna with a compact below deck unit, ideal for tourist and private ships

Flexible and affordable unlimited data packages with no additional charge

Quick and easy to install

Automatic switching among the network's redundant beams, ensuring reliable connectivity

High-speed Internet as fast as 10/1Mbps (down/up)

24/7 after-sales support by our fully trained staff anytime you need