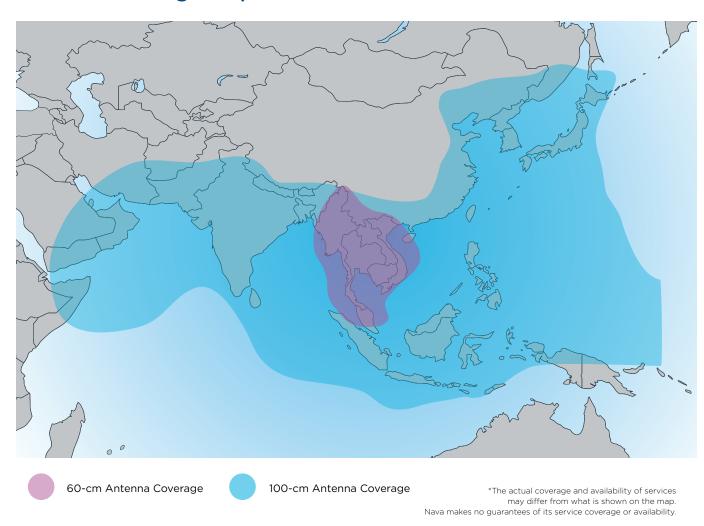

### Service Coverage Map\*

Nava® is a maritime broadband service platform for ship and offshore operators—available from Thaicom as a single, end-to-end communications solutions provider. With Nava, Thaicom brings reliable broadband connectivity to the sea which is essential to connect crew and passengers, improve safety on board and support efficient vessel operations.